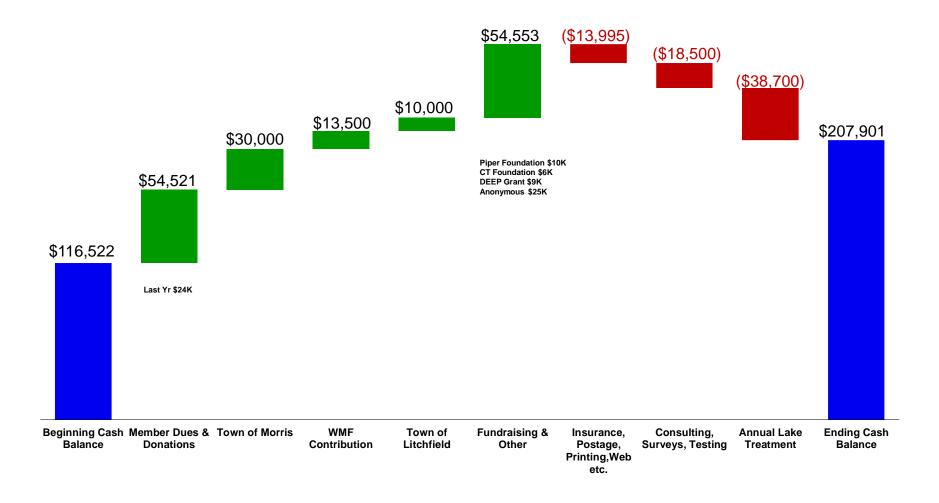

# BANTAM LAKE PROTECTIVE ASSOCIATION

#### 6/4/22 to 6/24/23 - Financial Activity

#### (\$)

1